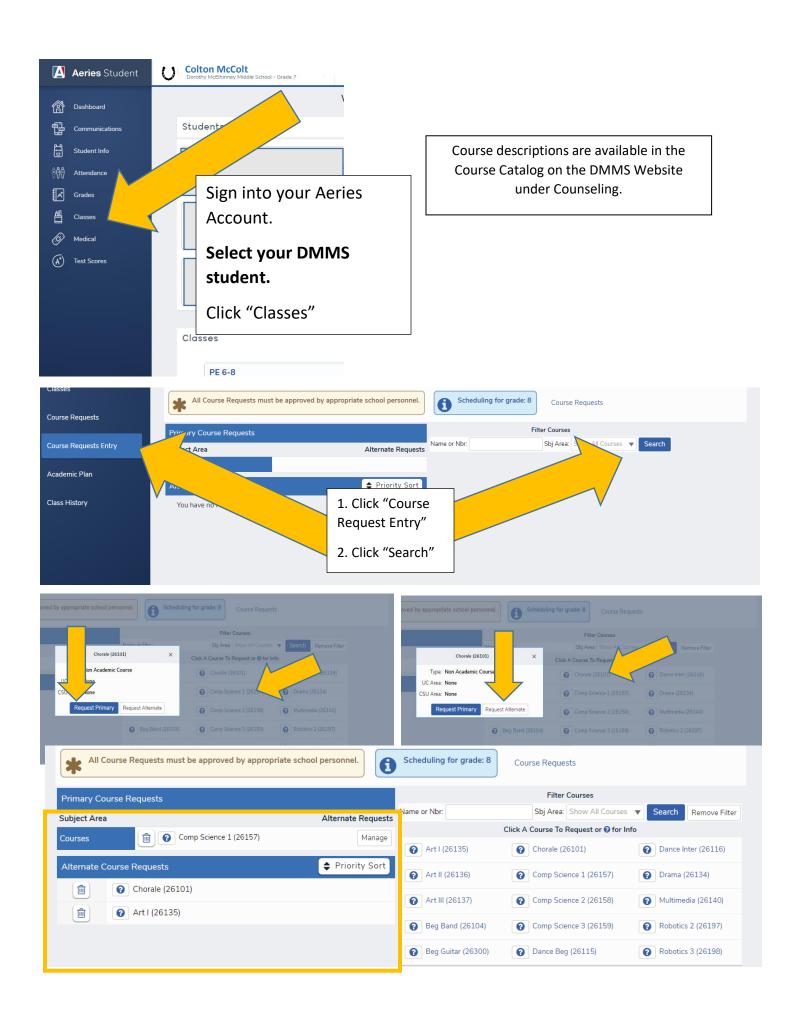

## March 12, 2025—March 21, 2025

All requests submitted during this time will hold equal priority in the registration process; there is no need to rush.

- 1. Sign into the AERIES Portal through the parent or student account.
- 2. Select the student for which you would like to request courses.
- 3. Click on the **Classes** tab on the left-hand side.
- 4. Select Course Request Entry.
- 5. Select **Search.**
- 6. From the list of electives select 2 primaries, and up to 2 alternates.
- If you miss the course registration window, classes will be selected for you based on availability.